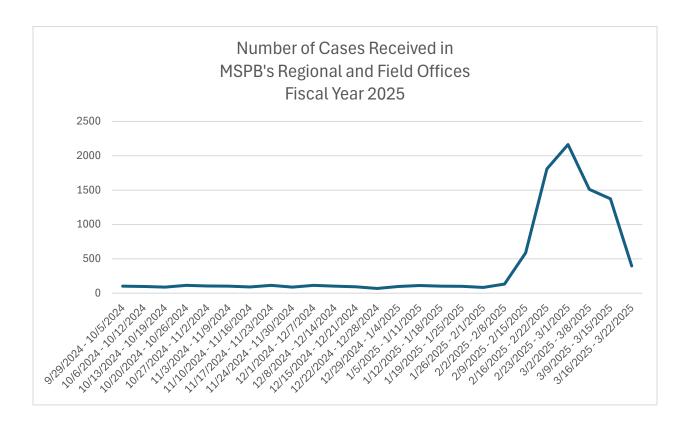

## Weekly Number of Cases Received in the Regional and Field Offices Fiscal Year 2025

| Date Range                      | No. Cases Received in MSPB Regional/Field Offices |
|---------------------------------|---------------------------------------------------|
| 9/29/2024 - 10/5/2024           | 103                                               |
| 10/6/2024 - 10/12/2024          | 97                                                |
| 10/13/2024 - 10/19/2024         | 89                                                |
| 10/20/2024 - 10/26/2024         | 114                                               |
| 10/27/2024 - 11/2/2024          | 106                                               |
| 11/3/2024 - 11/9/2024           | 102                                               |
| 11/10/2024 - 11/16/2024         | 90                                                |
| 11/17/2024 - 11/23/2024         | 115                                               |
| 11/24/2024 - 11/30/2024         | 89                                                |
| 12/1/2024 - 12/7/2024           | 115                                               |
| 12/8/2024 - 12/14/2024          | 103                                               |
| 12/15/2024 - 12/21/2024         | 93                                                |
| 12/22/2024 - 12/28/2024         | 69                                                |
| 12/29/2024 - 1/4/2025           | 99                                                |
| 1/5/2025 - 1/11/2025            | 112                                               |
| 1/12/2025 - 1/18/2025           | 102                                               |
| 1/19/2025 - 1/25/2025           | 101                                               |
| 1/26/2025 - 2/1/2025            | 85                                                |
| 2/2/2025 - 2/8/2025             | 133                                               |
| 2/9/2025 - 2/15/2025            | 588                                               |
| 2/16/2025 - 2/22/2025           | 1809                                              |
| 2/23/2025 - 3/1/2025            | 2164                                              |
| 3/2/2025 - 3/8/2025             | 1511                                              |
| 3/9/2025 - 3/15/2025            | 1375                                              |
| 3/16/2025 - 3/22/2025           | 397                                               |
| <b>Total No. Cases Received</b> | 9761                                              |

"Cases Received" includes appeals that have been submitted to the Merit Systems Protection Board's Regional and Field Offices during the specified period. These numbers are subject to change and may include appeals that will be rejected as duplicates or because they fail to provide the information required by MSPB's regulations at 5 C.F.R. § 1201.14(a). Official case processing statistics are released through the Board's Annual Reports and Annual Performance Reports-Annual Performance Plans.